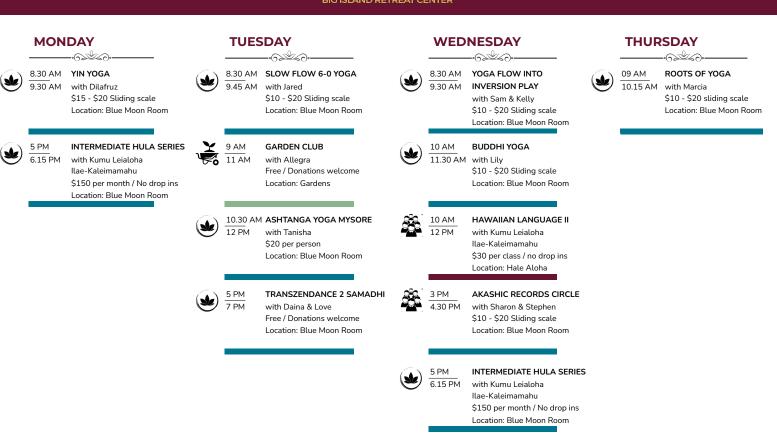

## Week of May 13th - 19th

## 



## FRIDAY

1 PM

|   |         | 0= - =0                   |
|---|---------|---------------------------|
| 2 |         | PRANAYAMA+YOGA NIDRA      |
| ) | 9.30 AM | with Dilafruz             |
|   |         | \$20 - \$30 Sliding scale |
|   |         | Location: Blue Moon Room  |

## 11.30 AM BUDDHI YOGA

with Allegra \$15 - \$30 Sliding scale Location: Blue Moon Room



8.30 AM ASHTANGA YOGA MYSORE 10 AM with Tanisha \$20 per person Location: Blue Moon Room

| SUNI | DAY |
|------|-----|
|      |     |





M with Live DJ Every Week CLOSING CIRCLE W with Varying Facilitators \$20 for Yoga and Ecstatic Dance

\$15 for Ecstatic Dance Only Payment Accepted at Hale Aloha Location: Blue Moon Room



LEGEND