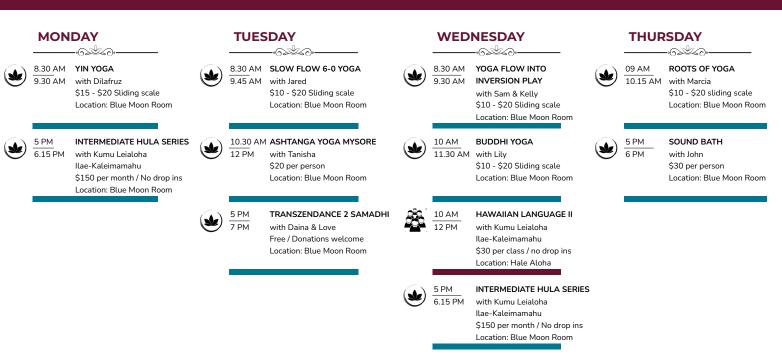

### Week of May 6th - 12th

#### **FRIDAY**

| ٩ | 8.30 |
|---|------|
|   | 9.30 |
|   |      |

#### AM PRANAYAMA+YOGA NIDRA AM with Dilafruz \$20 - \$30 Sliding scale Location: Blue Moon Room

#### 11.30 AM BUDDHI YOGA 1 PM

with Hailey \$15 - \$30 Sliding scale Location: Blue Moon Room

## SATURDAY

1

8.30 AM ASHTANGA YOGA MYSORE 10 AM with Tanisha \$20 per person Location: Blue Moon Room

#### **SUNDAY**

۷

| ١ | 10 AM    | YOGA AND WARM UP                                               |
|---|----------|----------------------------------------------------------------|
| / | 11 AM    | with Movement Church                                           |
|   | 11 AM    | OPENING CIRCLE                                                 |
|   | 11.15 AM | with Varying Facilitators                                      |
|   | 11.15 AM | ECSTATIC DANCE                                                 |
|   | 1.30 PM  | with Live DJ Every Week                                        |
|   | 1.30 PM  | CLOSING CIRCLE                                                 |
|   | 1:45 PM  | with Varying Facilitators                                      |
|   |          | \$20 for Yoga and Ecstatic Dance                               |
|   |          | \$15 for Ecstatic Dance Only<br>Payment Accepted at Hale Aloha |

ce Only Payment Accepted at Hale Aloha

Location: Blue Moon Room

LEGEND