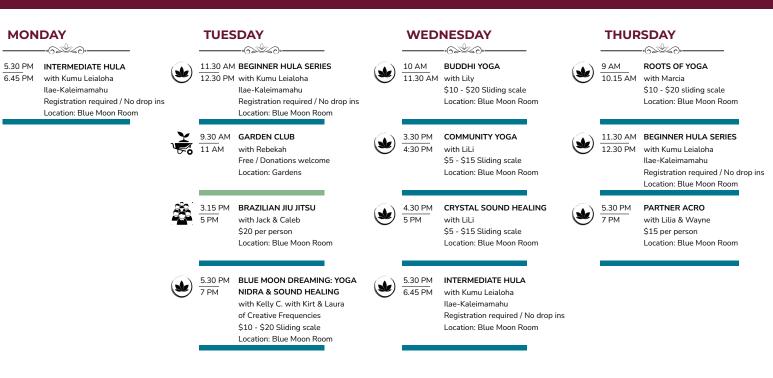

## Week of June 16th - 22nd





## **FRIDAY**

|   | SATU            | JRDAY                                                           |   | SU                      |
|---|-----------------|-----------------------------------------------------------------|---|-------------------------|
| ۲ | 1 PM<br>2.30 PM | YOGA AND SOUND FUSION<br>with Nina<br>\$10 - \$20 Sliding scale | ۲ | 10 AN<br>11 AN<br>11 AN |
|   |                 | Location: Blue Moon Room                                        |   | 11.15                   |
|   |                 |                                                                 |   | 11.15                   |
|   | 3 PM            | SUMMER SOLSTICE SYSTEMIC                                        |   | 1.30 F                  |
| ٦ | 6 PM            | CONSTELLATION AFTERNOON