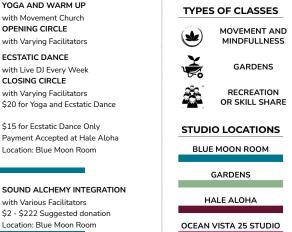

## 5.30 PM BLUE MOON DREAMING: YOGA 7 PM

5

11 AM

5 PM

NIDRA & SOUND HEALING with Kelly C. with Kirt & Laura of Creative Frequencies \$10 - \$20 Sliding scale Location: Blue Moon Room

4 PM

7 PM

\$20 for Yoga and Ecstatic Dance

Payment Accepted at Hale Aloha

\$15 for Ecstatic Dance Only

Location: Blue Moon Room

with Various Facilitators \$2 - \$222 Suggested donation Location: Blue Moon Room

2025

Location: Blue Moon Room

Location: Blue Moon Room